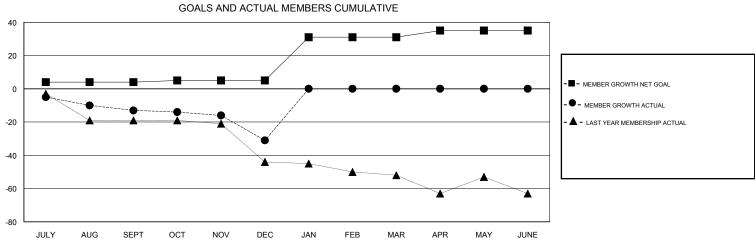

## **GREGORY GILLIAM LOCATION ARKANSAS GMT CA** Clubs Members RESULTS FOR 2018-2019 RESULTS FOR 2018-2019 NEW CLUB GOAL NEW CLUBS DROPPED CLUBS MEMBER GROWTH NET MEMBER GROWTH DROPPED QUARTER QUARTER GOAL ACTUAL MEMBERS ACTUAL (including transfers) 0 0 13 24 JULY/AUG/SEPT JULY/AUG/SEPT 0 22 OCT/NOV/DEC 1 4 OCT/NOV/DEC 0 1 0 26 0 0 JAN/FEB/MAR JAN/FEB/MAR 0 0 0 0 0 4 APR/MAY/JUNE APR/MAY/JUNE