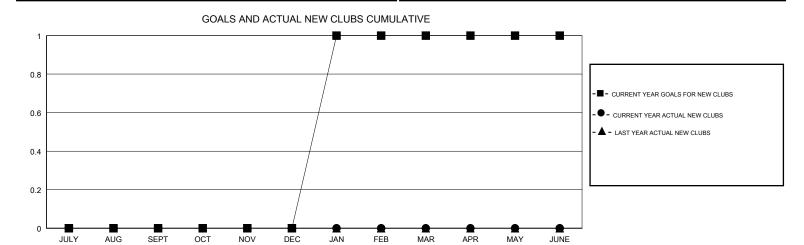

## **GREGORY GILLIAM LOCATION ARKANSAS GMT CA** Clubs Members RESULTS FOR 2018-2019 RESULTS FOR 2018-2019 NEW CLUB GOAL NEW CLUBS DROPPED CLUBS MEMBER GROWTH NET MEMBER GROWTH DROPPED QUARTER QUARTER GOAL ACTUAL MEMBERS ACTUAL (including transfers) 0 0 13 24 JULY/AUG/SEPT JULY/AUG/SEPT 0 22 OCT/NOV/DEC 1 4 OCT/NOV/DEC 0 1 0 26 0 0 JAN/FEB/MAR JAN/FEB/MAR 0 0 0 0 0 4 APR/MAY/JUNE APR/MAY/JUNE